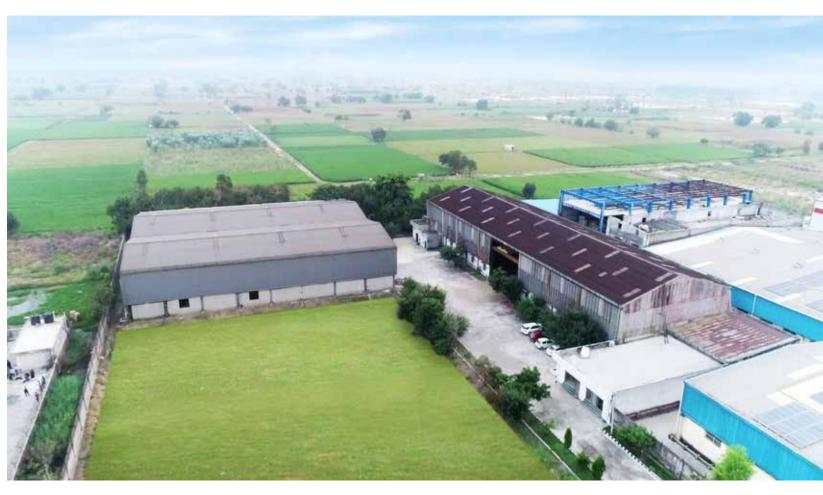

GLOBE OVERSEAS PVT. LTD.

TM.4524191



MATERIAL HANDLING EQUIPMENT

LET'S MAKE LIFTING SMARTER

# **Our Certificates**

# **Our Facilities**









# **Our Clientele**





































### Confirming to IS - 5007

- · Pallet trucks enable workers to move full pallets of materials and products simply.
- Manual pallet trucks are employed for typical application, while high volume warehouse use typically calls for pallet trucks.
- The pallet jack inserts the fork carried by it into the hole of the tray during use, and the pallet jack is driven by the human to realize the lifting and lowering of the pallet cargo.
- $\cdot$  It is ideal for retail, cold storage, and general warehousing industries.
- When hauling heavier loads there is increased exertion from the operator, making it better suited for short runs and quick jobs.





### TECHNICAL SPECIFICATION

| HYDRAULIC PALLET TRUCK |     |        |        |        |