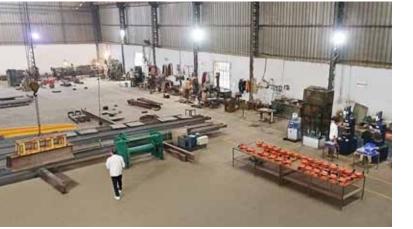

GLOBE OVERSEAS PVT. LTD.

TM.4524191



MATERIAL HANDLING EQUIPMENT

LET'S MAKE LIFTING SMARTER

# **Our Certificates**

# **Our Facilities**









# **Our Clientele**





































### Confirming to IS - 5007

- · Pallet trucks enable workers to move full pallets of materials and products simply.
- Manual pallet trucks are employed for typical application, while high volume warehouse use typically calls for pallet trucks.
- The pallet jack inserts the fork carried by it into the hole of the tray during use, and the pallet jack is driven by the human to realize the lifting and lowering of the pallet cargo.
- $\cdot$  It is ideal for retail, cold storage, and general warehousing industries.
- When hauling heavier loads there is increased exertion from the operator, making it better suited for short runs and quick jobs.





### TECHNICAL SPECIFICATION

| HYDRAULIC PALLET TRUCK |     |        |        |        |
|------------------------|-----|--------|--------|