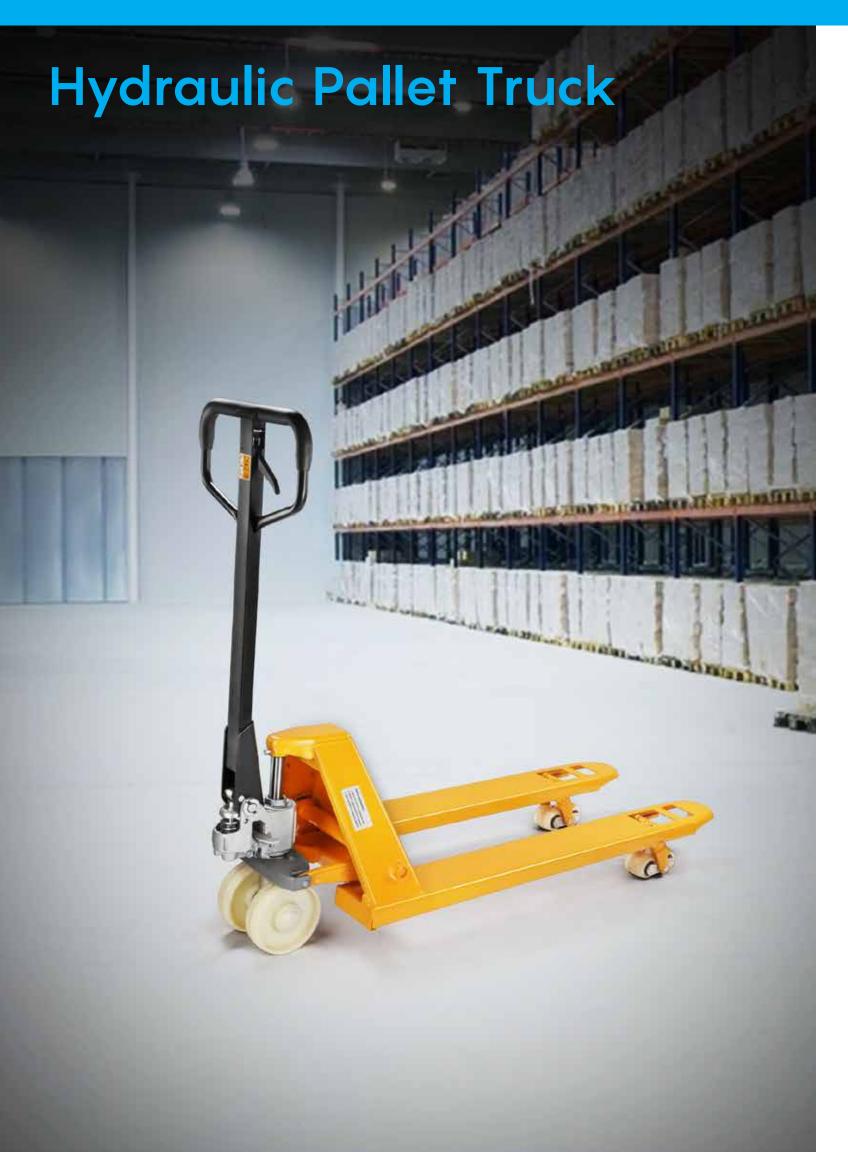

### Confirming to IS - 5007

- · Pallet trucks enable workers to move full pallets of materials and products simply.
- Manual pallet trucks are employed for typical application, while high volume warehouse use typically calls for pallet trucks.
- The pallet jack inserts the fork carried by it into the hole of the tray during use, and the pallet jack is driven by the human to realize the lifting and lowering of the pallet cargo.
- $\cdot$  It is ideal for retail, cold storage, and general warehousing industries.
- When hauling heavier loads there is increased exertion from the operator, making it better suited for short runs and quick jobs.

### TECHNICAL SPECIFICATION

| HYDRAULIC PALLET TRUCK |     |        |        |        |
|------------------------|-----|--------|--------|--------|
| CAPACITY               | Ton | 1.5    | 2.5    | 4      |
| OVERALL WIDTH          | mm  | 550    | 680    | 680    |
| FORK LENGTH            | mm  | 1150   | 1220   | 1220   |
| LOWERED FORK HEIGHT    | mm  | 75     | 85     | 88     |
| MAX LIFT HEIGHT        | mm  | 190    | 200    | 205    |
| FORK WIDTH             | mm  | 150    | 150    | 160    |
| OVERALL LENGTH         | mm  | 1520   | 1520   | 1545   |
| STEERING WHEEL DIA     | mm  | ф160   | ф200   | ф200   |
| FORK WHEEL DIA         | mm  | ф70х60 | ф80×70 | ф85х80 |