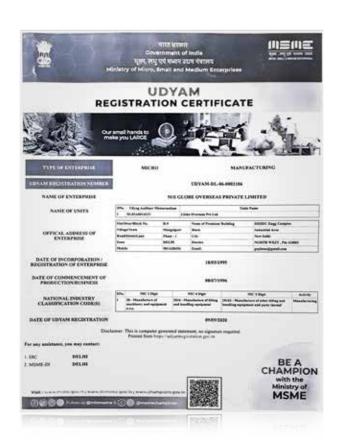

GLOBE OVERSEAS PVT. LTD.

TM.4524191



MATERIAL HANDLING EQUIPMENT

LET'S MAKE LIFTING SMARTER

## **Our Certificates**

## **Our Facilities**









## **Our Clientele**



































Confirming to IS - 5112

# **Salient Features**



#### **APPLICATION**

"GLOBE" manual Crab Winches are used for Pulling Heavy loads, Lifting Application, Erection of pillars and poles, Tensioning of electric Power Line Towers, Dam Gate Lifting, cable pulling etc.

#### STRUCTURE

Complete structure is fabricated from Tested steel as per IS 2062.

#### **REDUCTION GEARS**

2 & 3 Stage Gear train reduces hand effort for heavy loads as per capacity, which makes the machine more users friendly. Heavy Duty Fabricated, Precisely turned and Hob cut gears are used mounted on Ball bearings.

#### **DUAL SPEED**

This is a special feature of our winch machine, all standard machines have dual speed for free and loaded conditions which help