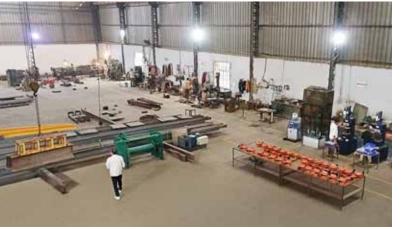

GLOBE OVERSEAS PVT. LTD.

TM.4524191



MATERIAL HANDLING EQUIPMENT

LET'S MAKE LIFTING SMARTER

## **Our Certificates**

## **Our Facilities**









## **Our Clientele**



































Confirming to IS - 5112

# **Salient Features**



#### **APPLICATION**

"GLOBE" manual Crab Winches are used for Pulling Heavy loads, Lifting Application, Erection of pillars and poles, Tensioning of electric Power Line Towers, Dam Gate Lifting, cable pulling etc.

#### STRUCTURE

Complete structure is fabricated from Tested steel as per IS 2062.

#### **REDUCTION GEARS**

2 & 3 Stage Gear train reduces hand effort for heavy loads as per capacity, which makes the machine more users friendly. Heavy Duty Fabricated, Precisely turned and Hob cut gears are used mounted on Ball bearings.

#### **DUAL SPEED**

This is a special feature of our winch machine, all standard machines have dual speed for free and loaded conditions which help user to minimize working time and improves efficiency