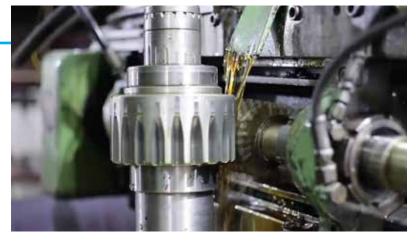

#### **REDUCTION GEARS**

2 & 3 Stage Gear train reduces hand effort for heavy loads as per capacity, which makes the machine more users friendly. Heavy Duty Fabricated, Precisely turned and Hob cut gears are used mounted on Ball bearings.