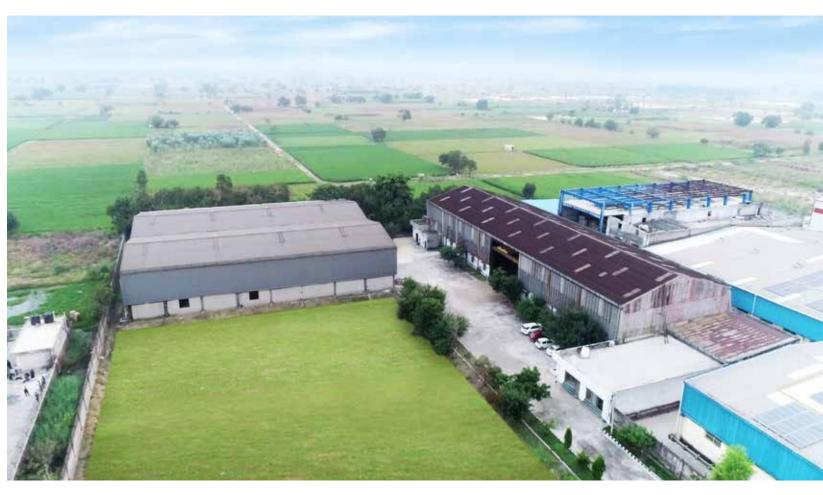

GLOBE OVERSEAS PVT. LTD.

TM.4524191



MATERIAL HANDLING EQUIPMENT

LET'S MAKE LIFTING SMARTER

## **Our Certificates**

## **Our Facilities**









## **Our Clientele**



































Confirming to IS - 5112

# **Salient Features**



#### **APPLICATION**

"GLOBE" manual Crab Winches are used for Pulling Heavy loads, Lifting Application, Erection of pillars and poles, Tensioning of electric Power Line Towers, Dam Gate Lifting, cable pulling etc.

#### STRUCTURE

Complete structure is fabricated from Tested steel as per IS 2062.

#### **REDUCTION GEARS**

2 & 3 Stage Gear train reduces hand effort for heavy loads as per capacity, which makes the machine more users friendly. Heavy Duty Fabricated, Precisely turned and Hob cut gears are used mounted on Ball bearings.

#### **DUAL SPEED**

This is a special feature of our winch machine, all standard machines have dual speed for free and loaded conditions which help u