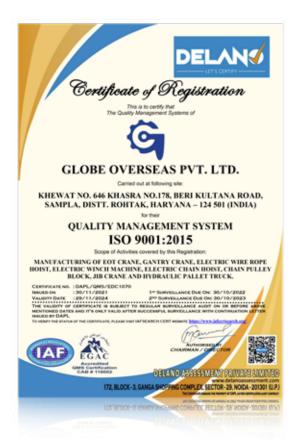

GLOBE OVERSEAS PVT. LTD.

TM.4524191



MATERIAL HANDLING EQUIPMENT

LET'S MAKE LIFTING SMARTER

## **Our Certificates**

## **Our Facilities**









## **Our Clientele**



































Confirming to IS - 5112

# **Salient Features**



#### **APPLICATION**

"GLOBE" manual Crab Winches are used for Pulling Heavy loads, Lifting Application, Erection of pillars and poles, Tensioning of electric Power Line Towers, Dam Gate Lifting, cable pulling etc.

#### STRUCTURE

Complete structure is fabricated from Tested steel as per IS 2062.

#### **REDUCTION GEARS**

2 & 3 Stage Gear train reduces hand effort for heavy loads as per capacity, which makes the machine more users friendly. Heavy Duty Fabricated, Precisely turned and Hob cut gears are used mounted on Ball bearings.

#### **DUAL SPEED**

This is a special feature of our winch machine, all standard machines have dual speed for free and loaded conditions which he